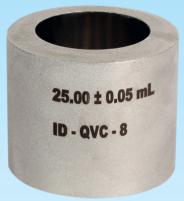

## **SPECIFICATIONS**

| MODEL                | BT-200i (-iSmart)                                                     |
|----------------------|-----------------------------------------------------------------------|
| TOP FUNNEL WITH MESH | 18 mesh                                                               |
| DISPLAY              | LCD 20 X 4 character                                                  |
| BAFFLE / MATERIAL    | 4 NOS / GLASS                                                         |
| BAFFLE BOX           | 45mm X 45 mm                                                          |
| BOTTOM FUNNEL        | SS 316                                                                |
| INSTRUMENT STAND     | LEVEL & VIBRATION FREE                                                |
| CYLINDRICAL CUP      | SS316 Cylindrical receiving cup with an volume of $25.00 \pm 0.05$ ml |
|                      | and inside diameter of 30.0±2.0mm                                     |
| LOAD CELL            | 5 KG ACCURACY 0.01 mg                                                 |
| Power Supply         | 230 V AC, 50 Hz, 880 VA                                               |

## **PARTS & ACCESSORIES**

Standard Accessories (In Scope of Supply).

- SS316 Cylindrical/ Cubical receiving cup with an volume of 25.00 ± 0.05 mL and inside diameter of 30.0
  ± 2.0 mm WITH CALIBRATION CERTIFICATE
- TOP STAINLESS STEEL FUNNEL ( CONE ) SS316
- 18 mesh wire screen SS316
- STAINLESS STEEL BOTTOM FUNNEL SS316
- CYLINDRICAL RECEIVING CUP SS316
- BOTTOM PLATE FOR PLACEMENT OF RECEIVING CUP SS316
- 4 GLASS BAFFLE PLATES TOUGHENED/TEMPERED GLASS
- STAND SS316