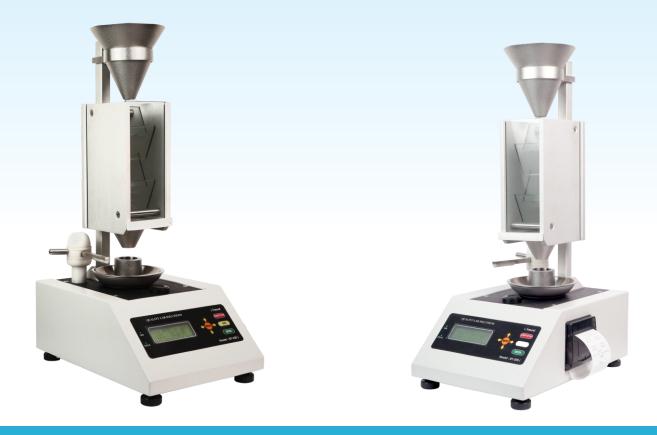

#### **FEATURES**

- Complies with USP and ASTM specifications
- Software Enabled Programming and Inbuilt Weighing Scale FeaturesCompletely Eliminate the Manual Procedure followed in the Manual Version of the Machine.
- Measures the bulk density of fine powders and similar products
- Easy calculation of bulk density in terms of grams per ml
- Useful in calculating powder flow ability index
- Complies to USP & ASTM
- Simple & Easy to operate
- Calculates & Displays the bulk Density of sample powder
- No need to connect external weighing scale
- 20X4 LCD display with back Lit
- Membrane Keypad for easy operation
- Menu driven operation
- Inbuilt Thermal printer for test report & validation report
- 10 mesh screen as standard and other meshes as optional
- Suitable for powders including metal powders compounds, pigments etc.
- All the material in contact with the sample are made up of stainless steel 316 grade and glass
- Fully enclosed baffle pack.

## **SPECIFICATIONS**

| MODEL                | BT-200i (-iSmart)                                                     |
|----------------------|-----------------------------------------------------------------------|
| TOP FUNNEL WITH MESH | 18 mesh                                                               |
| DISPLAY              | LCD 20 X 4 character                                                  |
| BAFFLE / MATERIAL    | 4 NOS / GLASS                                                         |
| BAFFLE BOX           | 45mm X 45 mm                                                          |
| BOTTOM FUNNEL        | SS 316                                                                |
| INSTRUMENT STAND     | LEVEL & VIBRATION FREE                                                |
| CYLINDRICAL CUP      | SS316 Cylindrical receiving cup with an volume of $25.00 \pm 0.05$ ml |
|                      | and inside diameter of 30.0±2.0mm                                     |
| LOAD CELL            | 5 KG ACCURACY 0.01 mg                                                 |
| Power Supply         | 230 V AC, 50 Hz, 880 VA                                               |

### **OPTIONAL ACCESSORIES**

- Stand and horizontal vibration-free base
- Density Cup
- (Top) Funnels
- Bottom Funnel
- Baffle box
- Balance
- Brush
- Spatula
- Acrylic Cabinet Storage (MOC : Korean acrylic )
- IMPORT QUALITY STORAGE CABINET