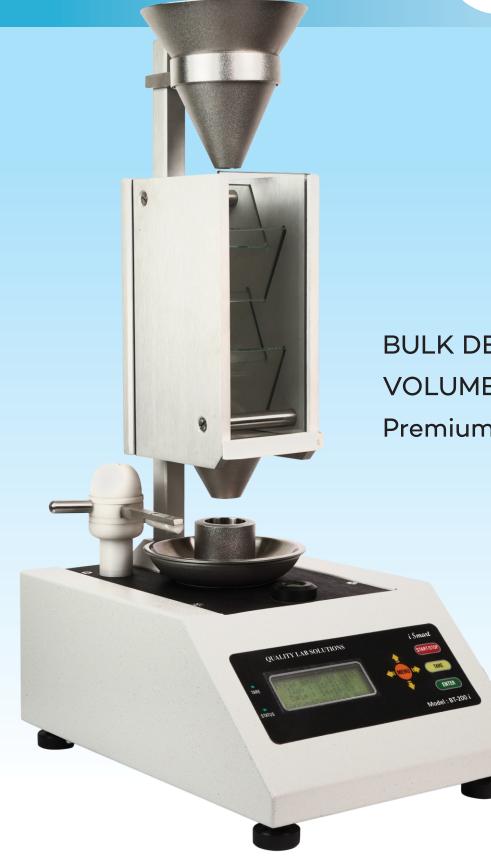

# BULK DENSITY TESTER VOLUMETER (BT-200i) Premium (iSmart)

www.qlsindia.com

### **OVERVIEW**

The BT-200i Scott Volumeter by Quality Lab Solutions is a Digital Version of standard bulk density tester that is widely utilized in powder testing applications. The system determines the bulk density of free-flowing powders, such as metal powders, compounds and paints according to various international standards.

#### **FEATURES**

- Complies with USP and ASTM specifications
- Software Enabled Programming and Inbuilt Weighing Scale FeaturesCompletely Eliminate the Manual Procedure followed in the Manual Version of the Machine.
- Measures the bulk density of fine powders and similar products
- Easy calculation of bulk density in terms of grams per ml
- Useful in calculating powder flow ability index
- Complies to USP & ASTM
- Simple & Easy to operate
- Calculates & Displays the bulk Density of sample powder
- No need to connect external weighing scale
- 20X4 LCD display with back Lit
- Membrane Keypad for easy operation
- Menu driven operation
- Inbuilt Thermal printer for test report & validation report
- 10 mesh screen as standard and other meshes as optional
- Suitable for powders including metal powders compounds, pigments etc.
- All the material in contact with the sample are made up of stainless steel 316 grade and glass
- Fully enclosed baffle pack.

## **SPECIFICATIONS**

| MODEL                | BT-200i (-iSmart)                                                     |
|----------------------|-----------------------------------------------------------------------|
| TOP FUNNEL WITH MESH | 18 mesh                                                               |
| DISPLAY              | LCD 20 X 4 character                                                  |
| BAFFLE / MATERIAL    | 4 NOS / GLASS                                                         |
| BAFFLE BOX           | 45mm X 45 mm                                                          |
| BOTTOM FUNNEL        | SS 316                                                                |
| INSTRUMENT STAND     | LEVEL & VIBRATION FREE                                                |
| CYLINDRICAL CUP      | SS316 Cylindrical receiving cup with an volume of $25.00 \pm 0.05$ ml |
|                      | and inside diameter of 30.0±2.0mm                                     |
| LOAD CELL            | 5 KG ACCURACY 0.01 mg                                                 |
| Power Supply         | 230 V AC, 50 Hz, 880 VA                                               |